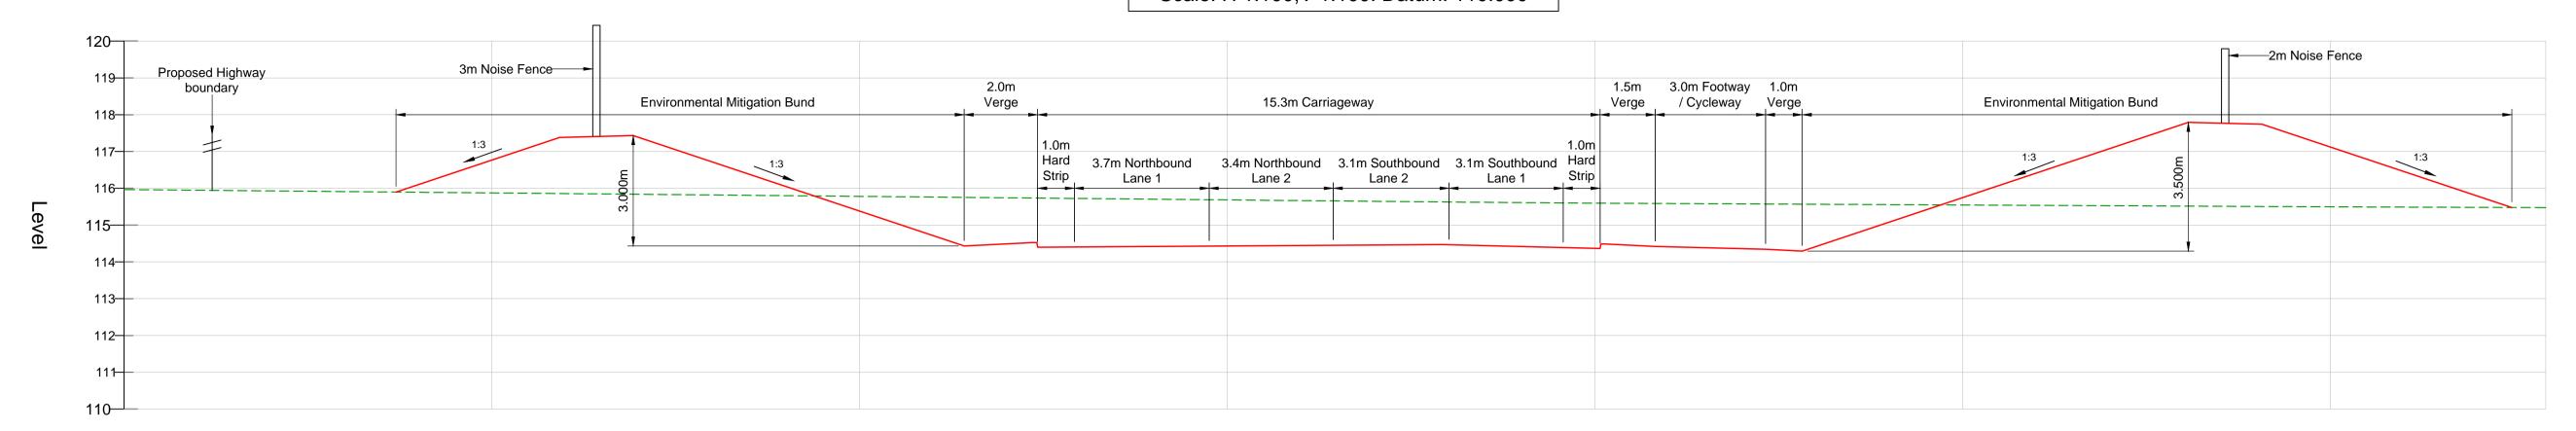

Cross Section - J - J': Roade Bypass Ch 1500 Scale: H 1:100,V 1:100. Datum: 110.000



Cross Section - K - K': Stratford Road Ch 150 Scale: H 1:100,V 1:100. Datum: 92.000





## Notes

Legend

- All dimensions are in metres unless stated otherwise.
  - 2. General arrangement plans DOCUMENT 2.4 to DOCUMENT 2.4F are to be used as a location reference for each highway centreline which is then shown in longsection on the longsection drawings.
- 3. The height of proposed bridges / embankments and the depth of proposed cuttings are indicative subject to
- 4. All structure positions and sizes shown are indicative.
- All culvert positions and sizes shown are indicative.

the limits of deviation referred to in the order.

- The proposed works including their specific alignment will be subject to detailed design within the limits of deviation identified on the works plans.
- Horizo