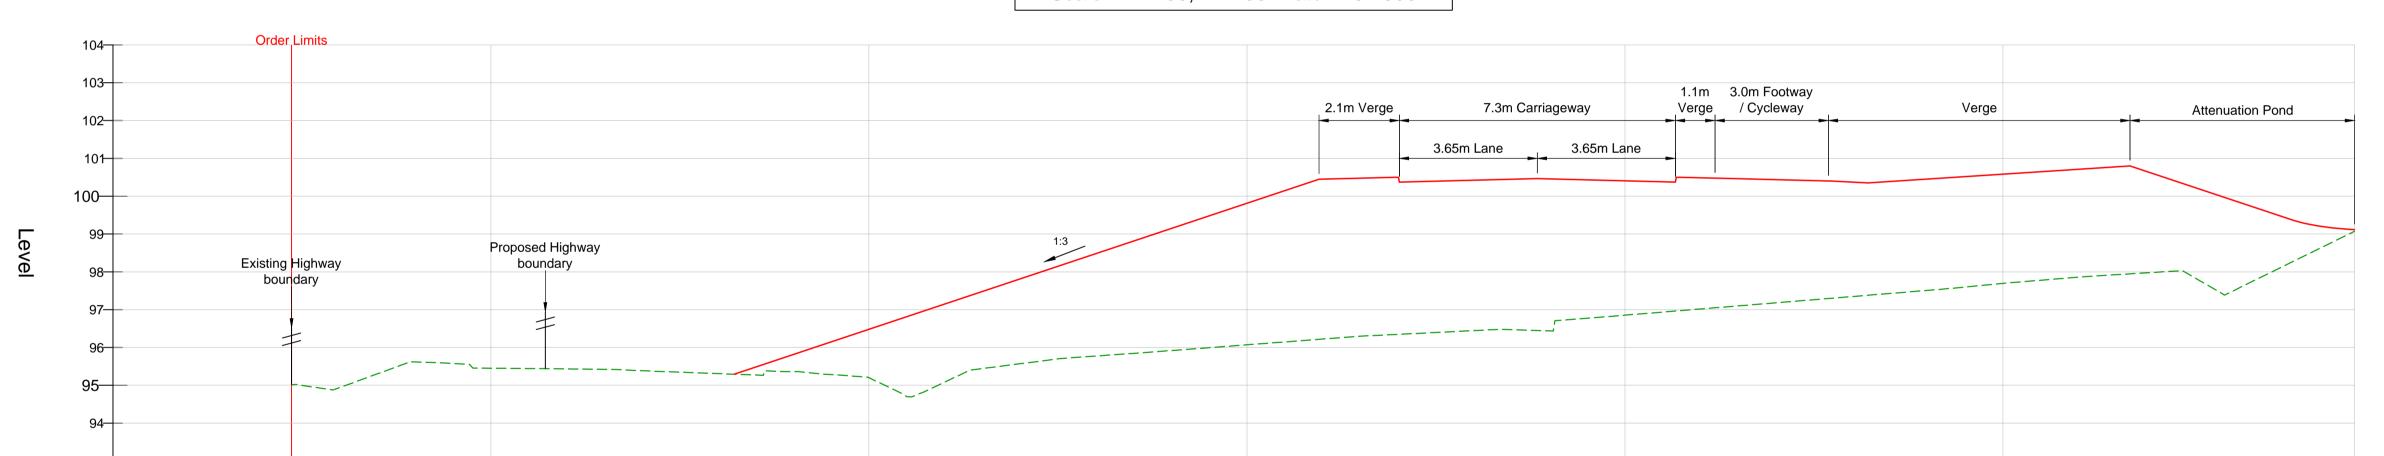

Cross Section - J - J': Roade Bypass Ch 1500 Scale: H 1:100,V 1:100. Datum: 110.000



Cross Section - K - K': Stratford Road Ch 150 Scale: H 1:100,V 1:100. Datum: 92.000





## Notes

Legend

- All dimensions are in metres unless stated otherwise.
  - 2. General arrangement plans DOCUMENT 2.4 to DOCUMENT 2.4F are to be used as a location reference for each highway centreline which is then shown in longsection on the longsection drawings.
- 3. The height of proposed bridges / embankments and the depth of proposed cuttings are indicative subject to
- 4. All structure positions and sizes shown are indicative.
- All culvert positions and sizes shown are indicative.

the limits of deviation referred to in the order.

- The proposed works including their specific alignment will be subject to detailed design within the limits of deviation identified on the works plans.
- Horizontal and vertical deviation of the highway alignments are permitted in accordance with