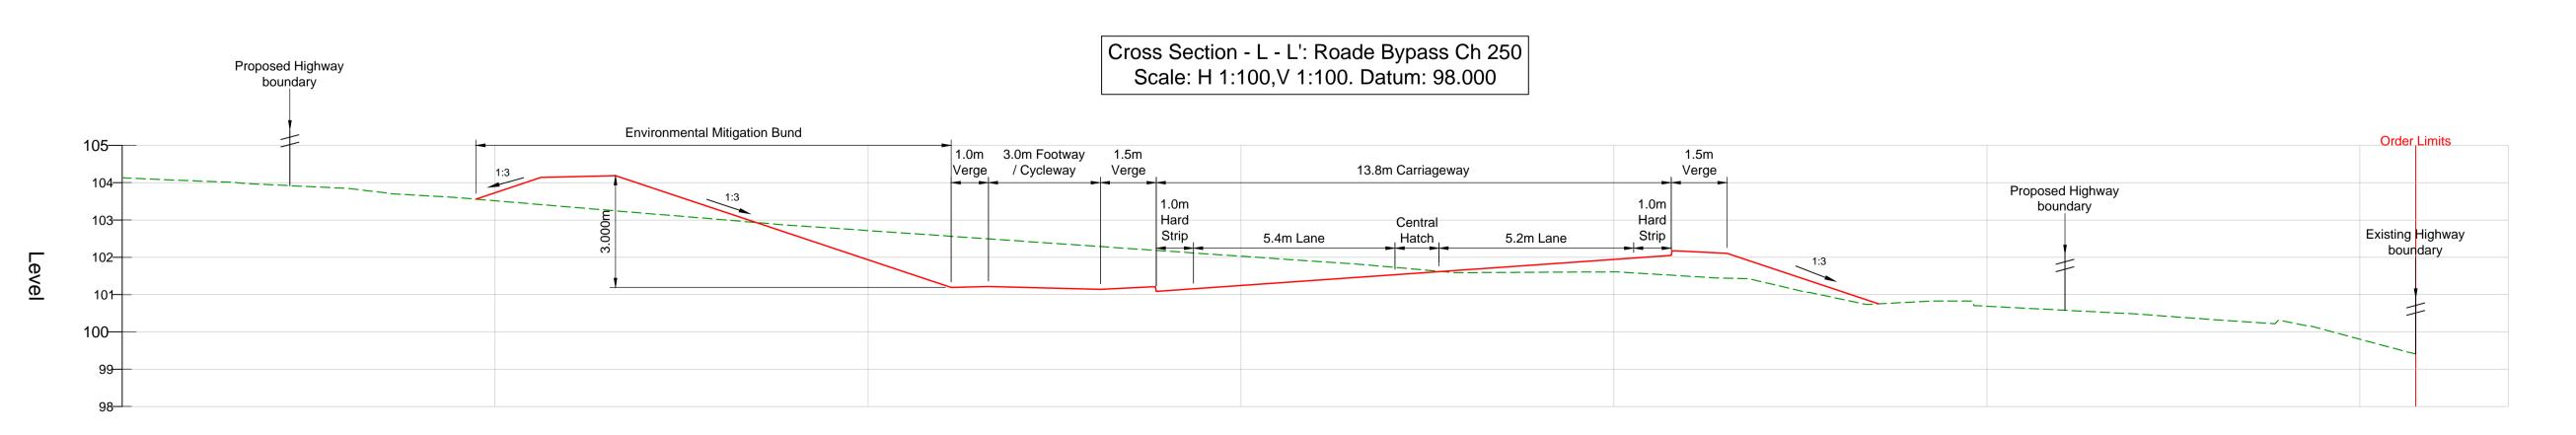

Cross Section - J - J': Roade Bypass Ch 1500 Scale: H 1:100,V 1:100. Datum: 110.000



Cross Section - K - K': Stratford Road Ch 150 Scale: H 1:100,V 1:100. Datum: 92.000





## Notes

Legend

- All dimensions are in metres unless stated otherwise.
  - 2. General arrangement plans DOCUMENT 2.4 to DOCUMENT 2.4F are to be used as a location reference for each highway centreline which is then shown in longsection on the longsection drawings.
- 3. The height of proposed bridges / embankments and the depth of proposed cuttings are indicative subject to
- 4. All structure positions and sizes shown are indicative.
- All culvert positions and sizes shown are indicative.

the limits of deviation referred to in the order.

- The proposed works including their specific alignment will be subject to detailed design within the limits of deviation identified on the works plans.
- Horizontal and vertical deviation of the highway alignments are permitted in accordance with Ar